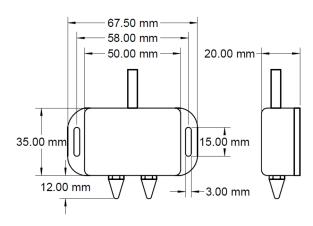

# **Dimensions**

#### Housing

Material: Black ABS UL94-HB **Protection Rating:** Cable Length: 2m

**Probes:** 

Material: Stainless Steel (304) Dimensions: 13mm x 3mm diameter UK

Country of origin: