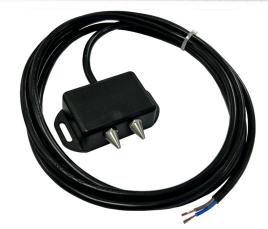

# **AX-WPS Water Point Sensor**

# **Product Overview**

The AX-WPS is a water point sensor for localized water point sensing - for example for use with drip trays etc. The units must be used with the AXIO range of AX-WLD2 range of water leak detectors. The excitation signal generated by the AX-WLD2 for the sensor connections ensures that the sensors do not degrade when exposed to damp for long periods.

The housing incorporates slotted lugs for ease of mounting and has 2m of cable, which can be cut to length according to the application.

## **Products Features**

- Multiple units can connect to each AX-WLD sensor input.
- Slotted lugs for easy installation.

- Cable can be cut to length, or extended.
- Robust housing.