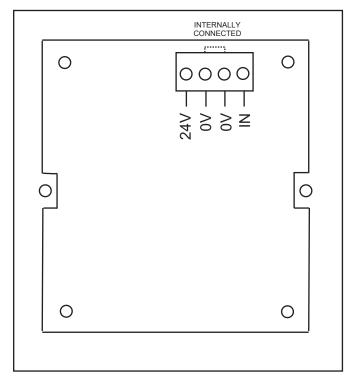

# Connections

#### Installation

The AX-LCD1-SS should be installed by a suitably qualified technician in conjunction with any guidelines for the equipment it is to be connected to and any local regulations. Field wiring should be installed to satisfy the requirements set out by the manufacturer of the equipment that the module is being connected to.