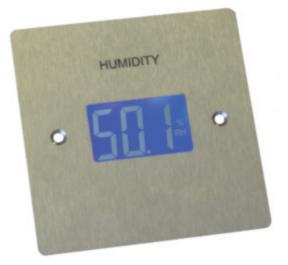

#### **Product Overview**

The AX-LCD1-SS range of units feature a highcontrast, blue backlit liquid crystal display with white text. Various options are available such that the 0-10V input can be used to display a variety of ranges and units of measurement. (Please advise when ordering). The displays fit a standard single gang, flush-mount back-box.

#### **Features**

- Blue LCD Display with 19mm height characters
- 0-10V input range

#### • Fits standard single gang deep back box

• 24Vac or dc supply

#### **Product Specifications**

| Power Supply:        |                   | 24Vac at 22mA                                |
|----------------------|-------------------|----------------------------------------------|
|                      |                   | 24Vdc at 13mA                                |
| Input:               |                   | 0-10Vdc, 1mA maximum                         |
| Display:             |                   | Blue LCD Display with 20mm height characters |
| Scaling:             | Temperature       | 0°C to 50.0°C                                |
|                      | Pressure          | -99 to 99 Pa                                 |
|                      | Relative Humidity | 0 to 99.9% RH                                |
| Plate Finish:        |                   | Brushed Stainless Steel                      |
| Weight & Dimensions: |                   | 250gms (approx) 86 x 86 x 40mm (approx)      |
| Backbox Depth:       |                   | 45mm (not included)                          |
| Ambient Temperature: |                   | 0°C to 60°C                                  |
| Country of Origin:   |                   | United Kingdom                               |